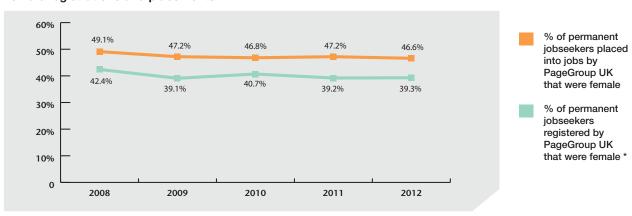

## Female registrations and placements

Our annual gender diversity monitor examines the gender balance in the population of jobseekers that we register and place. We also report the placements by salary band.

If you would like to discuss our diversity and inclusion initiatives, or how we can advise you on recruitment strategy in this area, please do not hesitate to contact us.