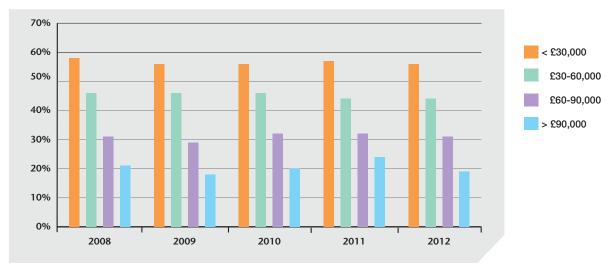

## Proportion of female placements by year and salary band

<sup>\*</sup> The average annual sample size of registered jobseekers exceeds 80,000.

OpenPage is the name of PageGroup UK's diversity and inclusion forum. For more information, please contact David Leithead at davidleithead@michaelpage.com or call 020 7645 1420.

Our annual gender diversity monitor examines the gender balance in the population of jobseekers that we register and place. We also report the placements by salary band.

If you would like to discuss our diversity and inclusion initiatives, or how we can advise you on recruitment strategy in this area, please do not hesitate to contact us.