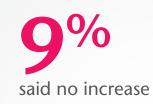

# SALARY TRENDS

GLOBALLY, ARE BUSINESSES INCREASING PAY?

50% said up to 10%

19% stated businesses offer increases of 15-25%

**ASIA PAC** 

**48%** said 10-15%

UK 63%

said up to 10% and 19% said no pay rises