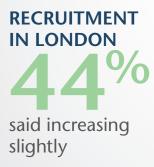

### OUR RECRUITERS' OUTLOOK ON OVERALL RECRUITMENT VOLUMES IN THE BANKING AND FINANCIAL SECTOR

REST OF THE UK 38% said increasing slightly