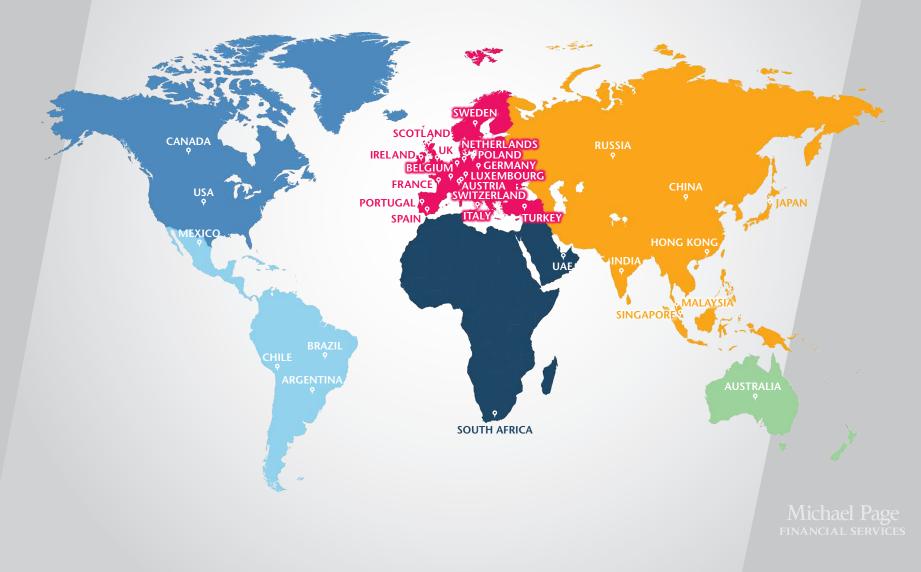

### WE ASKED 175 OF OUR BANKING CONSULTANTS ACROSS OUR GLOBAL OFFICES FOR THEIR VIEWS ON RECRUITMENT TRENDS IN THE FINANCIAL SERVICES SECTOR