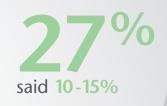

# SALARY TRENDS

GLOBALLY, ARE BUSINESSES INCREASING PAY?

50% said up to 10%

19% stated businesses offer increases of 15-25%

**ASIA PAC** 

**48%** said 10-15%

UK 63%

said up to 10% and 19% said no pay rises