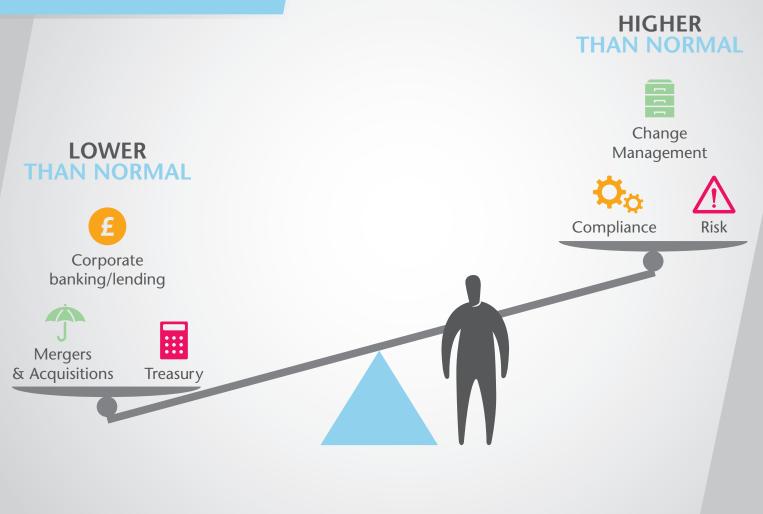

## TALENT HOT SPOTS AND COOL SPOTS

#### Demand compared to normal

Lower 🛆 Normal 💣 Higher 🌞

### **GLOBALLY...**

Risk Change Management/Projects

#### LOWER THAN NORMAL DEMAND

Treasury Mergers & Acquisitions Corporate Banking/Lending