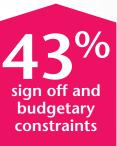

### RECRUITMENT CHALLENGES...

WHAT ARE THE MOST COMMON CHALLENGES CLIENTS ARE FACING WHEN RECRUITING?

50% lengthy recruitment processes

21% strong competition for candidates