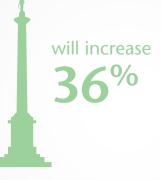

### WILL HIRING LEVELS CHANGE IN THE SECOND HALF OF THE YEAR COMPARED TO THE FIRST?