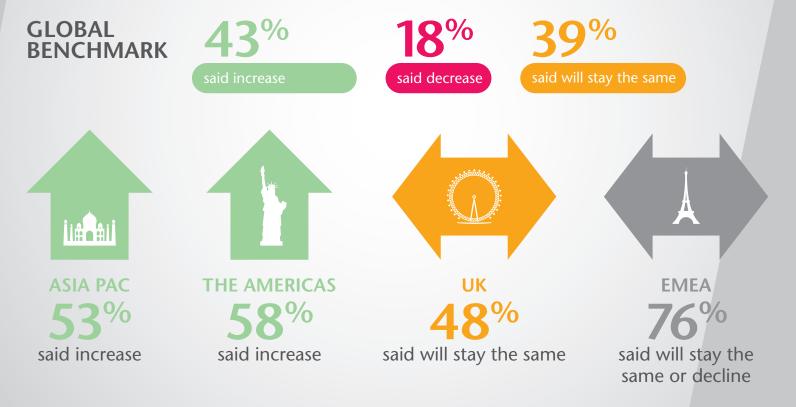

### WILL HIRING LEVELS CHANGE IN THE SECOND HALF OF THE YEAR COMPARED TO THE FIRST?